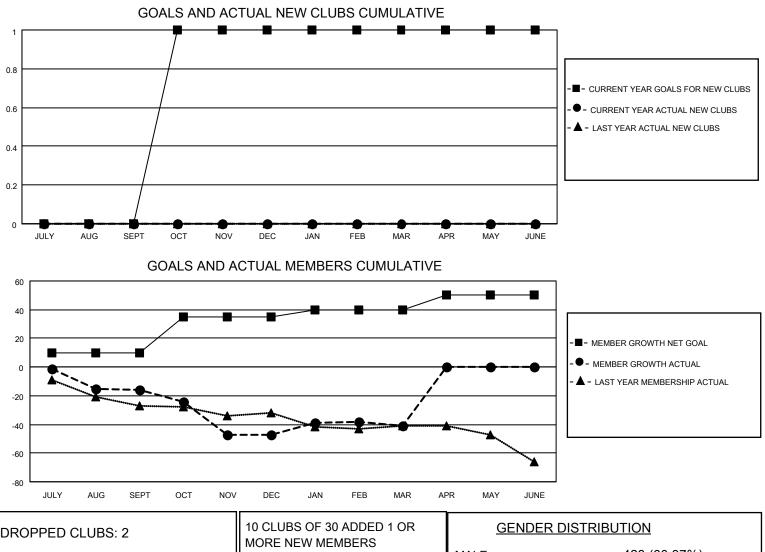

## LOCATION NEW YORK

District 20 R1

Results as of: 3/31/2022

| Clubs                 |               |           |               | Members               |                        |                         |                                                    |
|-----------------------|---------------|-----------|---------------|-----------------------|------------------------|-------------------------|----------------------------------------------------|
| RESULTS FOR 2021-2022 |               |           |               | RESULTS FOR 2021-2022 |                        |                         |                                                    |
| QUARTER               | NEW CLUB GOAL | NEW CLUBS | DROPPED CLUBS | QUARTER               | BER GROWTH NET<br>GOAL | MEMBER GROWTH<br>ACTUAL | DROPPED<br>MEMBERS ACTUAL<br>(including transfers) |
| JULY/AUG/SEPT         | 0             | 0         | 2             | JULY/AUG/SEPT         | 10                     | 6                       | 21                                                 |
| OCT/NOV/DEC           | 1             | 0         | 0             | OCT/NOV/DEC           | 25                     | 22                      | 49                                                 |
| JAN/FEB/MAR           | 0             | 0         | 0             | JAN/FEB/MAR           | 5                      | 20                      | 13                                                 |
| APR/MAY/JUNE          | 0             | 0         | 0             | APR/MAY/JUNE          | 10                     | 0                       | 0                                                  |

| DROPPED CLUBS: 2 |    | MORE NEW MEMBERS          | MALE 428 (60.37%)                  |                        |
|------------------|----|---------------------------|------------------------------------|------------------------|
|                  |    |                           | FEMALE                             | 281 (39.63%)           |
| DROPPED MEMBERS  |    |                           | NON BINARY<br>PREFER NOT TO ANSWER | 0 (0.00%)<br>0 (0.00%) |
| DECEASED         | 10 |                           | THEFER NOT TO ANSWER               | 0 (0.00 %)             |
| CLUB CANCELLED   | 10 | CLICK HERE FOR CUMULATIVE | TOTAL FAMILY UNIT MEMBERS          | 5 124                  |
| OTHER            | 63 | MEMBERSHIP DATA           |                                    |                        |
| TOTAL            | 83 |                           | FAMILY MEMBERS PAYING HA           | LF DUES 65             |
|                  |    |                           |                                    |                        |